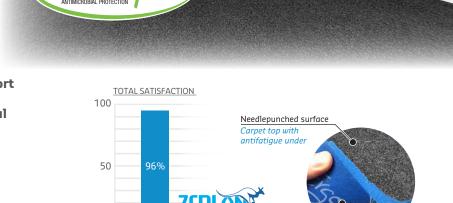

## **TECHNICAL INFORMATION**

- Surface material: Polypropylene
- Surface construction: Needlepunched
- Backing 1/4" Zedlan anti-fatigue vinyl foam
- Antimicrobial treatments inhibit the growth of bacteria and fungi by 99.9%
- Available in: